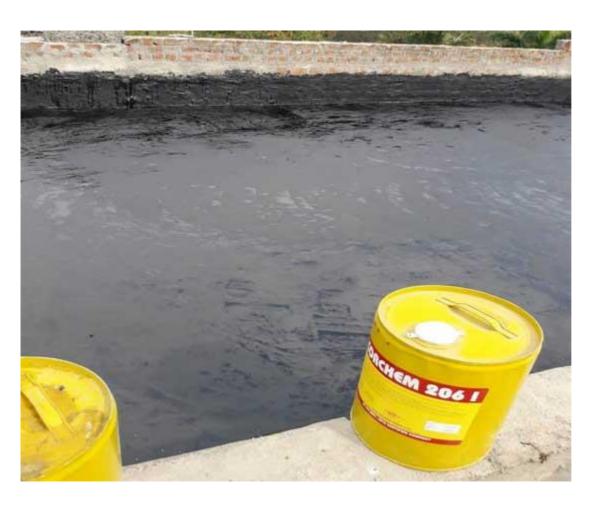

- From the ground up to 10.2 meter high. Lateral or penetrating damp is usually from a source to difficult to control and only an expert with a moisture meter detector will evaluate the difference in rising and lateral damp. Sometimes the problem may also require a plumber to pressure test the popes toe laminate the mas the problem.
- Basement Waterproofing refers to techniques use d to prevent water from entering the basement of a house or other building.
   Effective below ground water proofing will include both drainage and sealers.
- Waterproofing is, need anytime a structure is built at ground level or below ground. Waterproofing and drainage considerations are especially needed in cases where groundwater is likely to build up in the soil and raise the water table. This higher water table causes hydrostatic pressure to be exerted underneath basement floors and against expiation and contraction of the footing– foundation will joint and up through floor cracks. Hydrostatic pressure can cause major structural damage foundation wall and is likely to contribute to mold, Decay and other moisture.

#### **Damp Proofing**

Damp proofing in construction is a type of waterproofing applied to building foundation walls to prevent moisture from passing thought the walls in to interior spaces. Damp problems are on eof the most frequent problems encountered in homes.

We have treated all types of damp professionally for the past 10 years. Rising Damp Rising damp in buildings may be defined as the vertical flow of water up through a permeable wall structure or floor, the water being derived from ground water. The water rises through the pores (capillaries) in the masonry or concrete by a process loosely termed "capillarity." In other works the masonry acts like a wick.