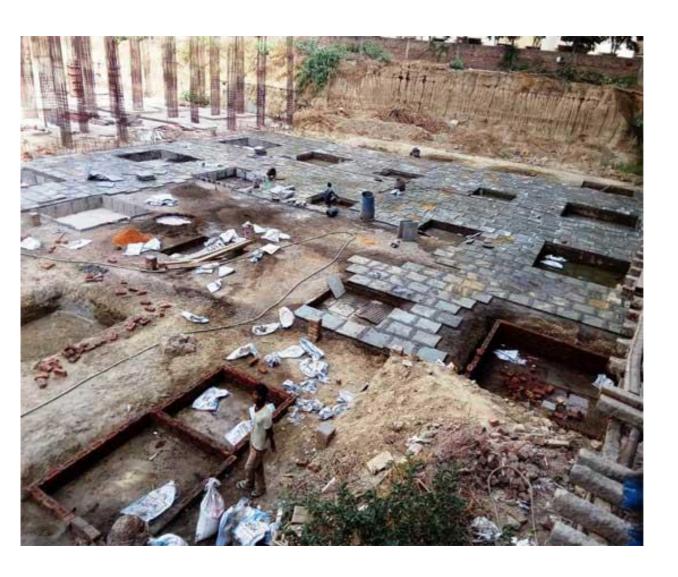

- From the ground up to 10.2 meter high. Lateral or penetrating damp is usually from a source to difficult to control and only an expert with a moisture meter detector will evaluate the difference in rising and lateral damp. Sometimes the problem may also require a plumber to pressure test the popes toe laminate the mas the problem.
- Basement Waterproofing refers to techniques use d to prevent water from entering the basement of a house or other building.
   Effective below ground water proofing will include both drainage and sealers.
- Waterproofing is, need anytime a structure is built at ground level or below ground. Waterproofing and drainage considerations are especially needed in cases where groundwater is likely to build up in the soil and raise the water table. This higher water table causes hydrostatic pressure to be exerted underneath basement floors and against expiation and contraction of the footing– foundation will joint and up through floor cracks. Hydrostatic pressure can cause major structural damage foundation wall and is likely to contribute to mold, Decay and other moisture.

#### **Damp Proofing**

Damp proofing in construction is a type of waterproofing applied to building foundation walls to prevent moisture from passing thought the walls in to interior spaces. Damp problems are on eof the most frequent problems encountered in homes.