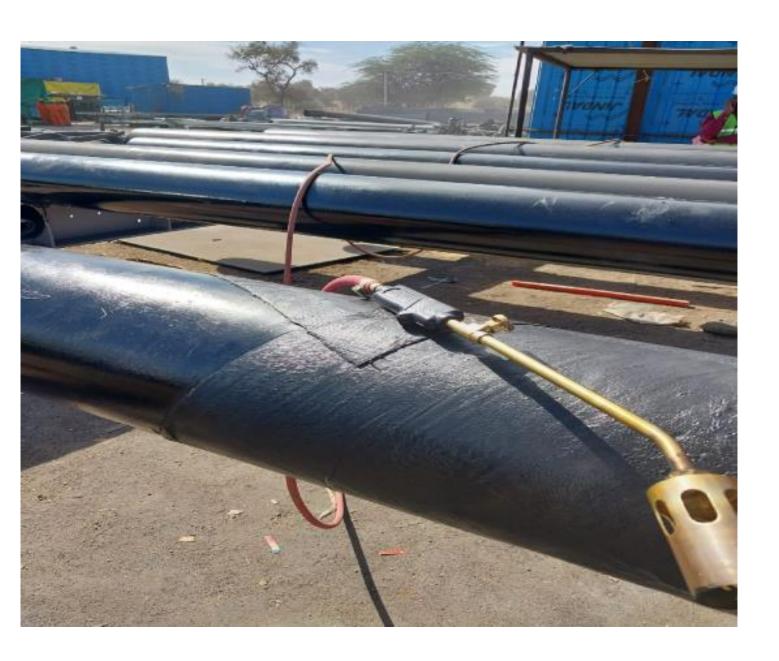

| Categories             | Services                                                                                                                                                                                                                                                                                                                                                                                                                                                                                                                                                                        |
|------------------------|---------------------------------------------------------------------------------------------------------------------------------------------------------------------------------------------------------------------------------------------------------------------------------------------------------------------------------------------------------------------------------------------------------------------------------------------------------------------------------------------------------------------------------------------------------------------------------|
| Waterproofing Services | <ul> <li>A.P.P. Membrane         Waterproofing services</li> <li>Injection waterproofing         service Grouting</li> <li>Memtations waterproofing         service</li> <li>Bituminous waterproofing         services</li> <li>Terrace waterproofing</li> <li>Epoxy coating</li> <li>Exterior wall         waterproofing services</li> <li>Basement waterproofing         service</li> <li>Insulation, expoxy flooring</li> <li>Pipeline Wrapping coating         &amp; form concrit foam,         painting work. Core         cutting.         Rebearing etc Jobs.</li> </ul> |