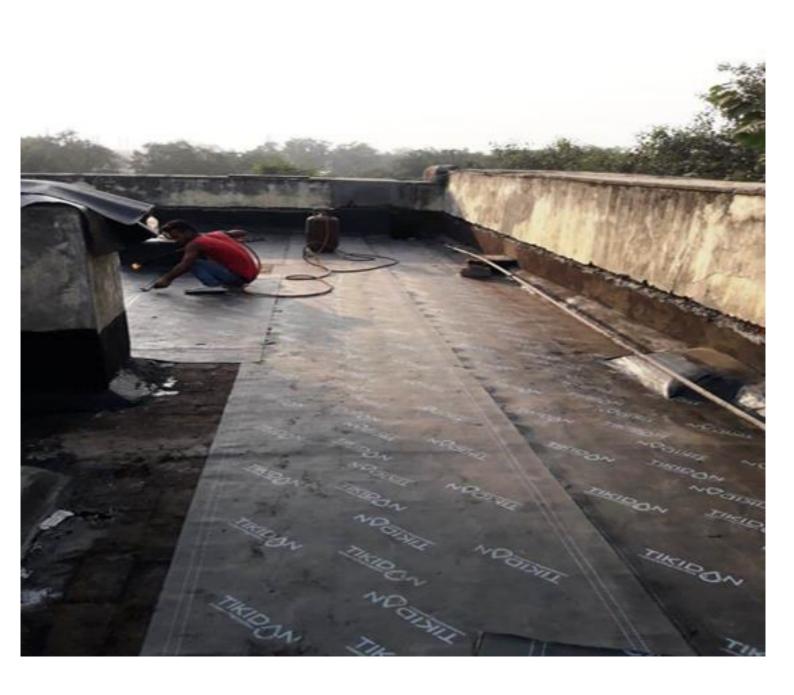

| Categories             | Services                                                                                                                                                                                                                                                                                                                                                                                                                                                                                                                                                                        |
|------------------------|---------------------------------------------------------------------------------------------------------------------------------------------------------------------------------------------------------------------------------------------------------------------------------------------------------------------------------------------------------------------------------------------------------------------------------------------------------------------------------------------------------------------------------------------------------------------------------|
| Waterproofing Services | <ul> <li>A.P.P. Membrane         Waterproofing services</li> <li>Injection waterproofing         service Grouting</li> <li>Memtations waterproofing         service</li> <li>Bituminous waterproofing         services</li> <li>Terrace waterproofing</li> <li>Epoxy coating</li> <li>Exterior wall         waterproofing services</li> <li>Basement waterproofing         service</li> <li>Insulation, expoxy flooring</li> <li>Pipeline Wrapping coating         &amp; form concrit foam,         painting work. Core         cutting.         Rebearing etc Jobs.</li> </ul> |

#### **Damp Proofing**

Damp proofing in construction is a type of waterproofing applied to building foundation walls to prevent moisture from passing thought the walls in to interior spaces. Damp problems are on eof the most frequent problems encountered in homes.

A complete survey by one of our trained surveyors, aided by an electronic moisture meter, will determine the extent and cause of the damp problem. A complete and proper recommendation is only given after a thorough investigation.

We have treated all types of damp professionally for the past 10 years. Rising Damp Rising damp in buildings may be defined as the vertical flow of water up through a permeable wall structure or floor, the water being derived from ground water. The water rises through the pores (capillaries) in the masonry or concrete by a process loosely termed "capillarity." In other works the masonry acts like a wick.

The treatment method will depend on whether the rising damp is affecting a solid floor, or is rising up a wall (as shown on the photograph).

Treatment of rising damping solid floors:

This happens most regularly where developers have failed to fit DPC sheeting beneath the slab or when an exiting dpc ahs failed. Several new products are now available to stop damp rising though floor slabs, notably ecs epoxy floor coating and dry base vapor membrane. Where the floor slab is contaminated (e.g. oil stains or bitumen) or hydrostatic water pressure is excessive it may be necessary to lay CDM industrial membrane over the slab after which a new screed or wooden flooring can be fitted over the membrane.